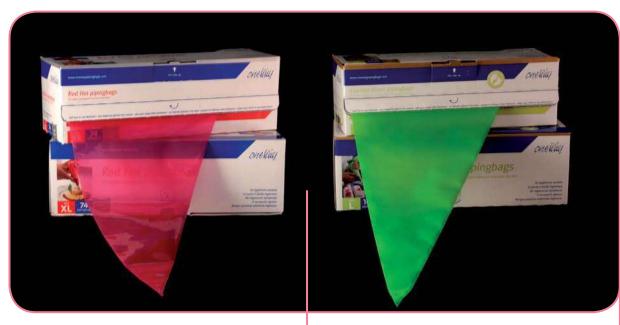

## **RED HOT**

Made of low density Polyethylene to work with hot and heavy fillings, as the material and colour prevent the irradiation of the inner temperature.

| Item   | Size   | Bags<br>per roll | Gauge | Capacity |
|--------|--------|------------------|-------|----------|
| MDC59R | 59 cm. | 74               | 75 µ  | 2,0 L    |

## **COMFORT GREEN**

Made of three layers of low density polyethylene to work with heavy and thick fillings due to the velvet touch outside layer, similar to cotton bags, wich guarantee a firm grip even with wet or greasy hands.

| Item  | Size   | Bags<br>per roll | Gauge | Capacity |
|-------|--------|------------------|-------|----------|
| MDG46 | 46 cm. | 100              | 75 µ  | 1,0 L    |
| MDG53 | 53 cm. | 100              | 75 µ  | 1,8 L    |
| MDG59 | 59 cm. | 100              | 75 µ  | 2,0 L    |