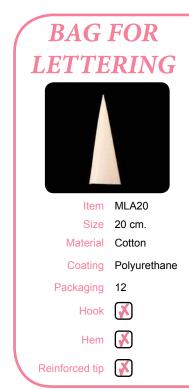

## **PLUS**

- Cotton bag covered with polyurethane, which guarantees tightness and its perfect compatibility for food use. It is a very strong and durable bag.
- Perfect for performing the toughest tasks in the workshop.