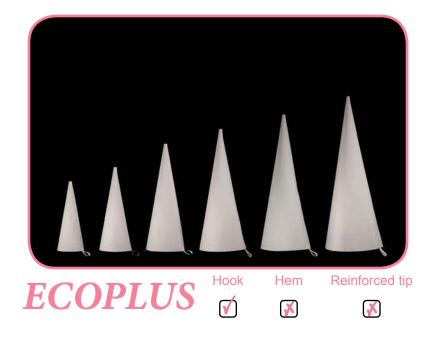

## ecoPLUS

## Cotton

- Cotton bag covered with polyurethane, which guarantees tightness and its perfect compatibility for food use. It is a very strong and durable bag.
- Perfect for performing the toughest tasks in the workshop.



|   | item  | Size   | Packaging | Material | Coating      |
|---|-------|--------|-----------|----------|--------------|
| Ī | MLE25 | 25 cm. | 12        | Cotton   | Polyurethane |
| I | MLE30 | 30 cm. | 12        | Cotton   | Polyurethane |
| I | MLE35 | 35 cm. | 12        | Cotton   | Polyurethane |
| I | MLE40 | 40 cm. | 12        | Cotton   | Polyurethane |
| I | MLE45 | 45 cm. | 12        | Cotton   | Polyurethane |
| I | MLE50 | 50 cm. | 12        | Cotton   | Polyurethane |
| I | MLE55 | 55 cm. | 12        | Cotton   | Polyurethane |
| I | MLE60 | 60 cm. | 12        | Cotton   | Polyurethane |
| I | MLE65 | 65 cm. | 12        | Cotton   | Polyurethane |
| I | MLE70 | 70 cm. | 12        | Cotton   | Polyurethane |
|   |       |        |           |          |              |